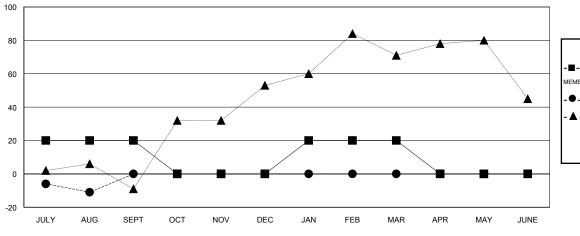

#### GOALS AND ACTUAL MEMBERS CUMULATIVE

| - ■ - CURRENT YEAR GOALS FOR NEW         |
|------------------------------------------|
| - ■ - CURRENT YEAR GOALS FOR NEW MEMBERS |

- CURRENT YEAR ACTUAL MEMBERS

- ▲ - LAST YEAR ACTUAL MEMBERS

| DROPPED CLUBS: 0  DROPPED MEMBERS |          | 7 CLUBS OF 72 ADDED 1 OR MORE<br>NEW MEMBERS | GENDER DISTRIBUTION  MALE 1,235 (65.73%)  FEMALE 644 (34.27%) |  |            |
|-----------------------------------|----------|----------------------------------------------|---------------------------------------------------------------|--|------------|
| DECEASED CLUB CANCELLED           | 3 0      | CLICK HERE FOR HEALTH ASSESSMENT DATA        | FAMILY UNIT MEMBERS HEAD OF HOUSEHOLD                         |  | 411<br>189 |
| OTHER<br>TOTAL                    | 38<br>41 |                                              | NON-HEAD OF HOUSEHOLD                                         |  | 222        |

## **LOCATION ILLINOIS**

| M |  | $\sim$ |  |  |
|---|--|--------|--|--|
|   |  |        |  |  |
|   |  |        |  |  |

|                       |                  | Clubs     |                  |                  |               |                    | Members                             |                    |                  |
|-----------------------|------------------|-----------|------------------|------------------|---------------|--------------------|-------------------------------------|--------------------|------------------|
| RESULTS FOR 2016-2017 |                  |           |                  |                  |               | RESU               | JLTS FOR 2016-2017                  | •                  |                  |
| QUARTER               | NEW CLUB<br>GOAL | NEW CLUBS | DROPPED<br>CLUBS | NET<br>GAIN/LOSS | QUARTER       | NEW MEMBER<br>GOAL | CHARTER AND<br>NEW MEMBERS<br>ADDED | DROPPED<br>MEMBERS | NET<br>GAIN/LOSS |
| JULY/AUG/SEPT         | 1                | 0         | 0                | 0                | JULY/AUG/SEPT | 20                 | 30                                  | 41                 | -11              |
| OCT/NOV/DEC           | 0                | 0         | 0                | 0                | OCT/NOV/DEC   | -20                | 0                                   | 0                  | 0                |
| JAN/FEB/MAR           | 1                | 0         | 0                | 0                | JAN/FEB/MAR   | 20                 | 0                                   | 0                  | 0                |
| APR/MAY/JUNE          | 0                | 0         | 0                | 0                | APR/MAY/JUNE  | -20                | 0                                   | 0                  | 0                |