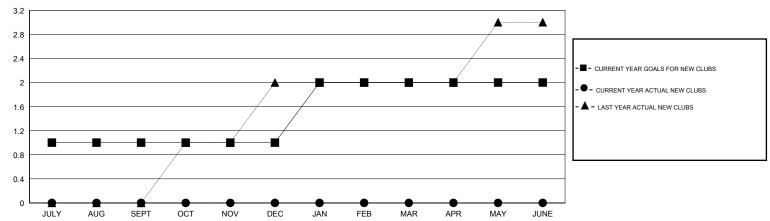

### GOALS AND ACTUAL NEW CLUBS CUMULATIVE

## **LOCATION ILLINOIS**

| M |  | $\sim$ |  |  |
|---|--|--------|--|--|
|   |  |        |  |  |
|   |  |        |  |  |

|                       |                  | Clubs     |                  |                  |               |                    | Members                             |                    |                  |
|-----------------------|------------------|-----------|------------------|------------------|---------------|--------------------|-------------------------------------|--------------------|------------------|
| RESULTS FOR 2016-2017 |                  |           |                  |                  |               | RESU               | JLTS FOR 2016-2017                  | •                  |                  |
| QUARTER               | NEW CLUB<br>GOAL | NEW CLUBS | DROPPED<br>CLUBS | NET<br>GAIN/LOSS | QUARTER       | NEW MEMBER<br>GOAL | CHARTER AND<br>NEW MEMBERS<br>ADDED | DROPPED<br>MEMBERS | NET<br>GAIN/LOSS |
| JULY/AUG/SEPT         | 1                | 0         | 0                | 0                | JULY/AUG/SEPT | 20                 | 30                                  | 41                 | -11              |
| OCT/NOV/DEC           | 0                | 0         | 0                | 0                | OCT/NOV/DEC   | -20                | 0                                   | 0                  | 0                |
| JAN/FEB/MAR           | 1                | 0         | 0                | 0                | JAN/FEB/MAR   | 20                 | 0                                   | 0                  | 0                |
| APR/MAY/JUNE          | 0                | 0         | 0                | 0                | APR/MAY/JUNE  | -20                | 0                                   | 0                  | 0                |